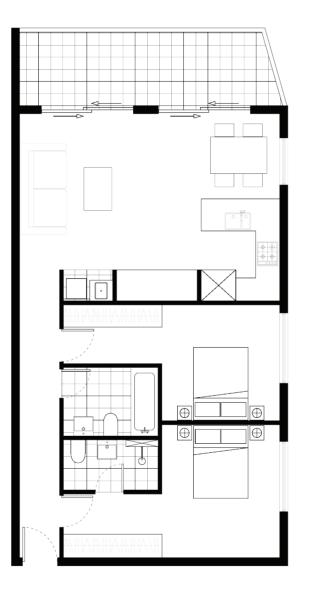

## UNIT 102,202,302 LEVEL 1–3

| Bedroom  | 2 |
|----------|---|
| Bathroom | 2 |

Interior: Exterior: 74 sqm 11 sqm

Total Area: 85 sqm

www.theleonard.com.au 1300 866 123